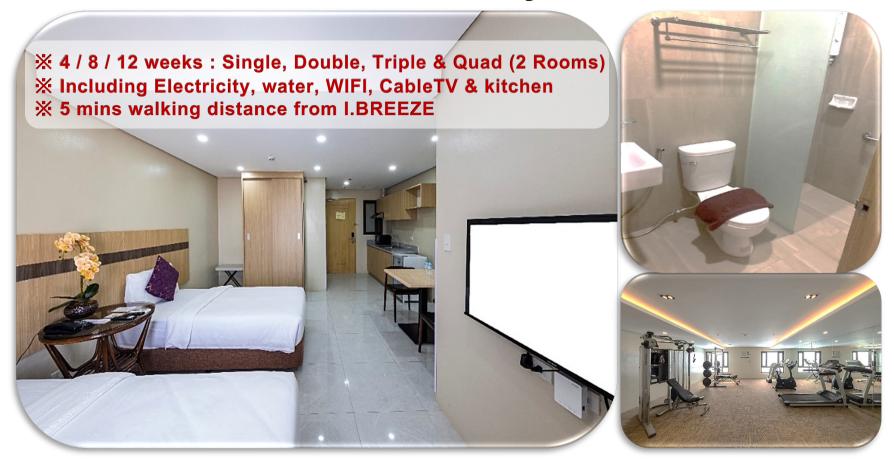

# I.BREEZE Condo Dormitory (Single, Couple & Family)

# TUITION & DORMITORY FEES (From Jan 1, 2024)

| Course (US\$)           | 1week | 2weeks | 3weeks | 4weeks | 8weeks | 12weeks | 16weeks | 24weeks |
|-------------------------|-------|--------|--------|--------|--------|---------|---------|---------|
| Power ESL               | 400   | 650    | 860    | 990    | 1,980  | 2,970   | 3,960   | 5,940   |
| Light ESL               | 340   | 550    | 720    | 840    | 1,680  | 2,520   | 3,360   | 5,040   |
| Intensive Speaking      | 360   | 580    | 760    | 890    | 1,780  | 2,670   | 3,560   | 5,340   |
| IELTS Target            | -     | -      | -      | 1,190  | 2,380  | 3,570   | 4,760   | 7,140   |
| TOEIC Target            | -     | -      | -      | 1,020  | 2,040  | 3,060   | 4,080   | 6,120   |
| Junior ESL & YLE        | 550   | 830    | 1,070  | 1,250  | 2,500  | 3,750   | 5,000   | 7,500   |
| General Business & BEC  | 400   | 620    | 820    | 950    | 1,900  | 2,850   | 3,800   | 5,700   |
| School Dormitory (US\$) | 1week | 2weeks | 3weeks | 4weeks | 8weeks | 12weeks | 16weeks | 24wees  |
| Single                  | 490   | 790    | 1,020  | 1,170  | 2,340  | 3,510   | 4,680   | 7,020   |
| Double                  | 370   | 595    | 770    | 900    | 1,800  | 2,700   | 3,600   | 5,400   |
| Triple                  | 330   | 510    | 680    | 790    | 1,580  | 2,370   | 3,160   | 4,740   |
| Quad                    | 300   | 480    | 620    | 720    | 1,440  | 2,160   | 2,880   | 4,320   |
| Condo Dormitory (US\$)  | 1week | 2weeks | 3weeks | 4weeks | 8weeks | 12weeks | 16weeks | 24wees  |
| Single                  | -     | -      | -      | 1,270  | 2,540  | 3,810   | 5,080   | 7,620   |
| Double (Family)         | -     | -      | -      | 970    | 1,940  | 2,910   | 3,880   | 5,820   |
| Triple (Family)         | -     | -      | -      | 850    | 1,700  | 2,550   | 3,400   | 5,100   |
| Quad (Family)           | -     | -      | -      | 790    | 1,580  | 2,370   | 3,160   | 4,740   |