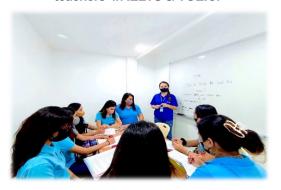

### TEACHERS TRAINING PROGRAM ~ Since 2013 ~

#### **Daily Grammar Training**

Trainers teach grammar topics to the teachers who have free time. 9 times a day, 8:00 a.m~ 4:55 p.m

# Monthly IELTS Mock Test Feedback & Awarding

Various training programs to inspire teachers and assess their abilities.

### **Saturday Training**

Each department receives skill training, as well as special training for new teachers in IELTS & TOEIC.