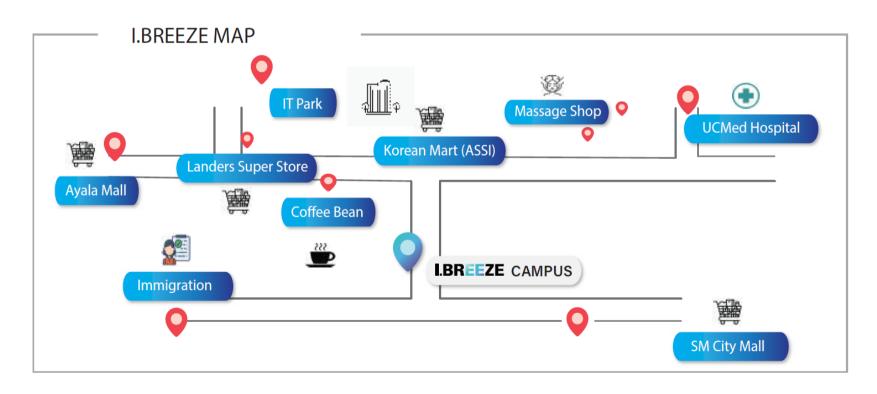

### **BEST LOCATION IN HEART OF CEBU**

#### **SM Mall**

The most famous mall in the Philippines.

Cinema, Supermarket, Currency Exchange Office, Department Store and etc.

10mins on foot from I.BREEZE

### **IT Park**

The safe industrial district of international IT Companies.

Famous Restaurants, cafes, Night Market (Every Thu-Sun), European/Local Franchies and etc.

5mins by car from I.BREEZE

### **Ayala Mall**

Popular Mall in Cebu City famous for night view.

Cinema, Supermarket, Currency Exchange Office, Various Stores and etc.

10mins on foot from I.BREEZE

#### **UCEMED & CHONGHUA**

the biggest hospitals in Cebu City.

Our students live in the most comfortable and safest environment.

10mins by car from I.BREEZE