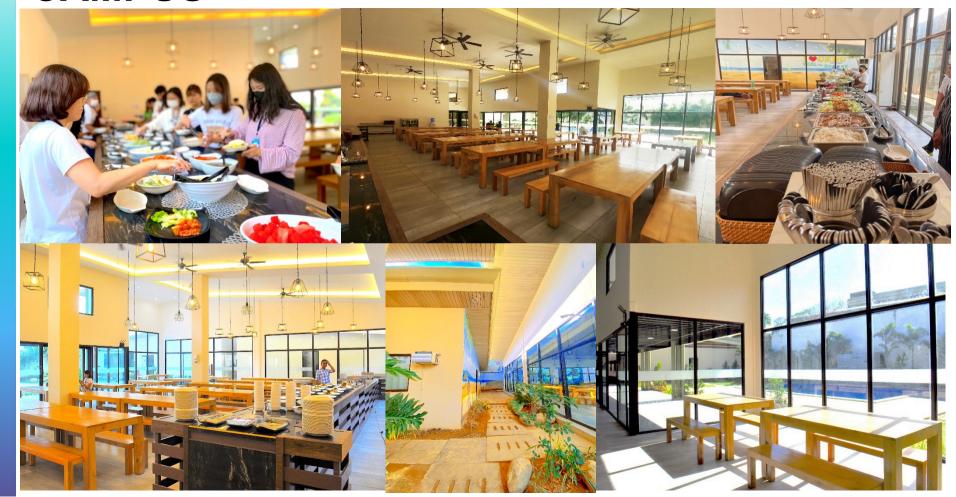

<sup>※</sup> This timetable is a sample, therefore it may vary depending on the course or local circumstances.

Meals are offered to students 3 times a day from Monday to Sunday.

X Activity class starts at 6:30pm