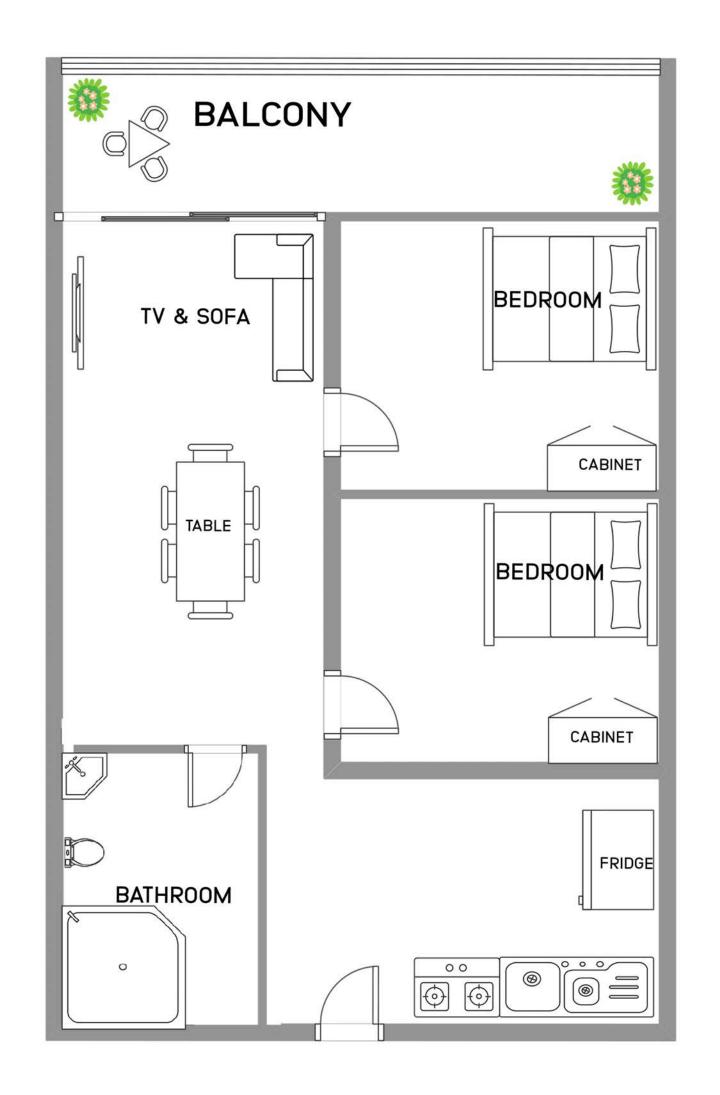

ly, semi-single)

B5-B3: Studio type dormitory (Single Room, Twin Share)

B5-B1: Premium studio type dormitory (Single Room, Twin Share, family)

B3 : School office, business lounge, cafeteria, auditorium, laundry room

B4: 1:1 and group classrooms

B5: Student Lounge / Mini garden

## Floor Map / B3





**BUSINESS CENTER** 



**FUNCTION HALL** 



LAUNDRY



**BUSINESS LOUNGE** 



RECEPTION



MARKETING OFFICE



**CAFETERIA** 



LISTENING ROOM



**ADMIN OFFICE** 

## Floor Map / B4







**RECEPTION** 

**GROUP CLASSROOM** 





1:1 CLASSROOM

HALLWAY





1:1 CLASS

GROUP CLASS

# Floor Map / B5, Mini Garden









#### Dormitory Floor Plans - Studio Type / Premium Studio Type



**Studio Type** 



**Premium Studio Type** 

#### Dormitory Floor Plans - Condo Type / Share Type







**Condo Type** 

**Share Type** 

### STUDIO TYPE - Single Room / Twin Share Room

















#### PREMIUM STUDIO TYPE - Single Room / Twin Share Room / Family (Max 3)

















# CONDO TYPE - Semi Single / Family (Max 4)























## Share Type - Single room / Twin Share / Triple Share