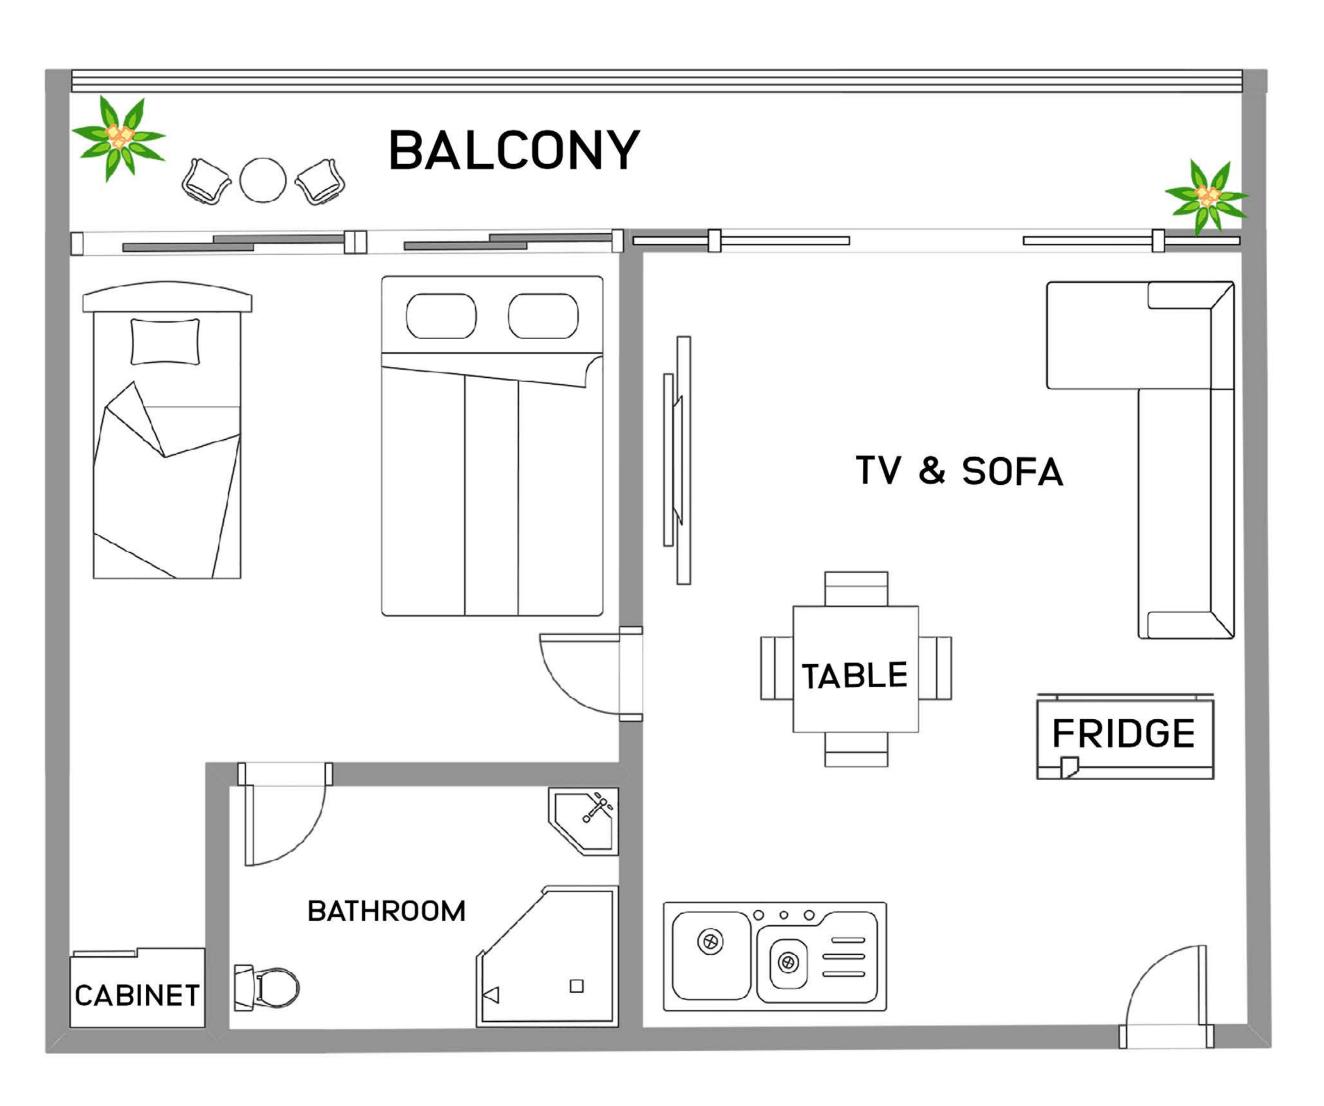

es (male, female)

2nd-5th floors:

2-room type / condominium type dormitory (family, semi-single)

B5-B3: Studio type dormitory (Single Room, Twin Share)

B5-B1: Premium studio type dormitory (Single Room, Twin Share, family)

B3 : School office, business lounge, cafeteria, auditorium, laundry room

B4: 1:1 and group classrooms

B5: Student Lounge / Mini garden

## Floor Map / B3





**BUSINESS CENTER** 



**FUNCTION HALL** 



LAUNDRY



**BUSINESS LOUNGE** 



RECEPTION



MARKETING OFFICE



**CAFETERIA** 



LISTENING ROOM



**ADMIN OFFICE** 

## Floor Map / B4







**RECEPTION** 

**GROUP CLASSROOM** 





1:1 CLASSROOM

HALLWAY





1:1 CLASS

GROUP CLASS

# Floor Map / B5, Mini Garden









#### Dormitory Floor Plans - Studio Type / Premium Studio Type



**Studio Type** 



**Premium Studio Type** 

#### Dormitory Floor Plans - Condo Type / Share Type







**Condo Type** 

**Share Type** 

### STUDIO TYPE - Single Room / Twin Share Room

















#### PREMIUM STUDIO TYPE - Single Room / Twin Share Room / Family (Max 3)

















# CONDO TYPE - Semi Single / Family (Max 4)























## Share Type - Single room / Twin Share / Triple Share