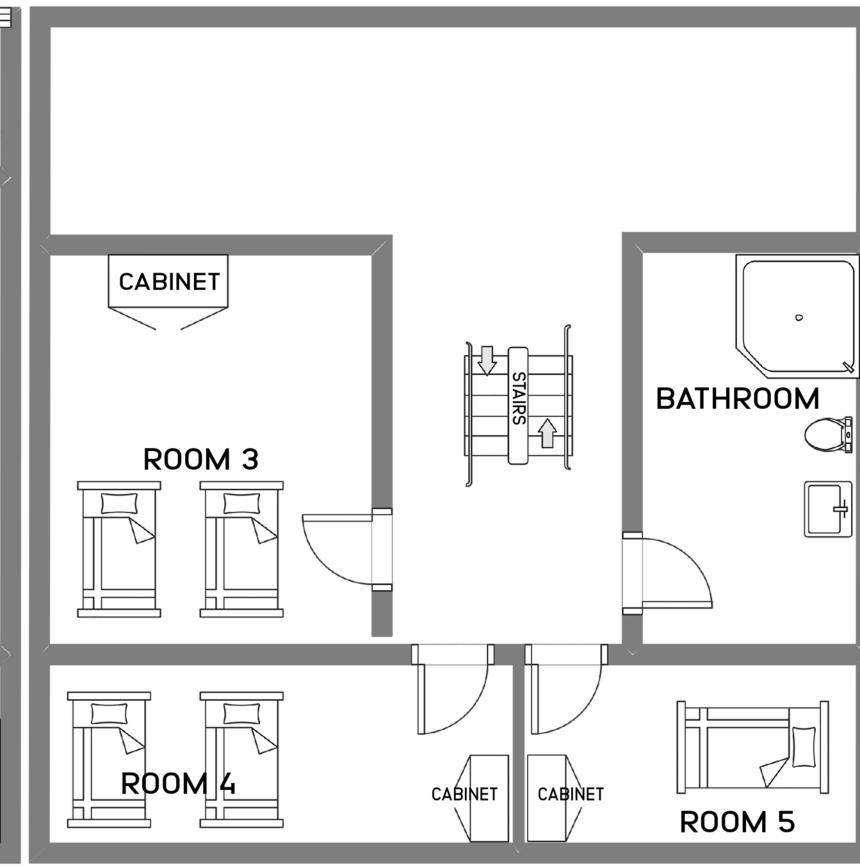

semi-single)

B5-B3: Studio type dormitory (Single Room, Twin Share)

B5-B1: Premium studio type dormitory (Single Room, Twin Share, family)

B3 : School office, business lounge, cafeteria, auditorium, laundry room

B4: 1:1 and group classrooms

B5: Student Lounge / Mini garden

## Floor Map / B3





**BUSINESS CENTER** 



**FUNCTION HALL** 



LAUNDRY



**BUSINESS LOUNGE** 



RECEPTION



MARKETING OFFICE



**CAFETERIA** 



LISTENING ROOM



**ADMIN OFFICE** 

## Floor Map / B4







**RECEPTION** 

**GROUP CLASSROOM** 





1:1 CLASSROOM

HALLWAY





1:1 CLASS

GROUP CLASS

# Floor Map / B5, Mini Garden









#### Dormitory Floor Plans - Studio Type / Premium Studio Type



**Studio Type** 



**Premium Studio Type** 

#### Dormitory Floor Plans - Condo Type / Share Type







**Condo Type** 

**Share Type** 

### STUDIO TYPE - Single Room / Twin Share Room

















#### PREMIUM STUDIO TYPE - Single Room / Twin Share Room / Family (Max 3)

















# CONDO TYPE - Semi Single / Family (Max 4)























## Share Type - Single room / Twin Share / Triple Share