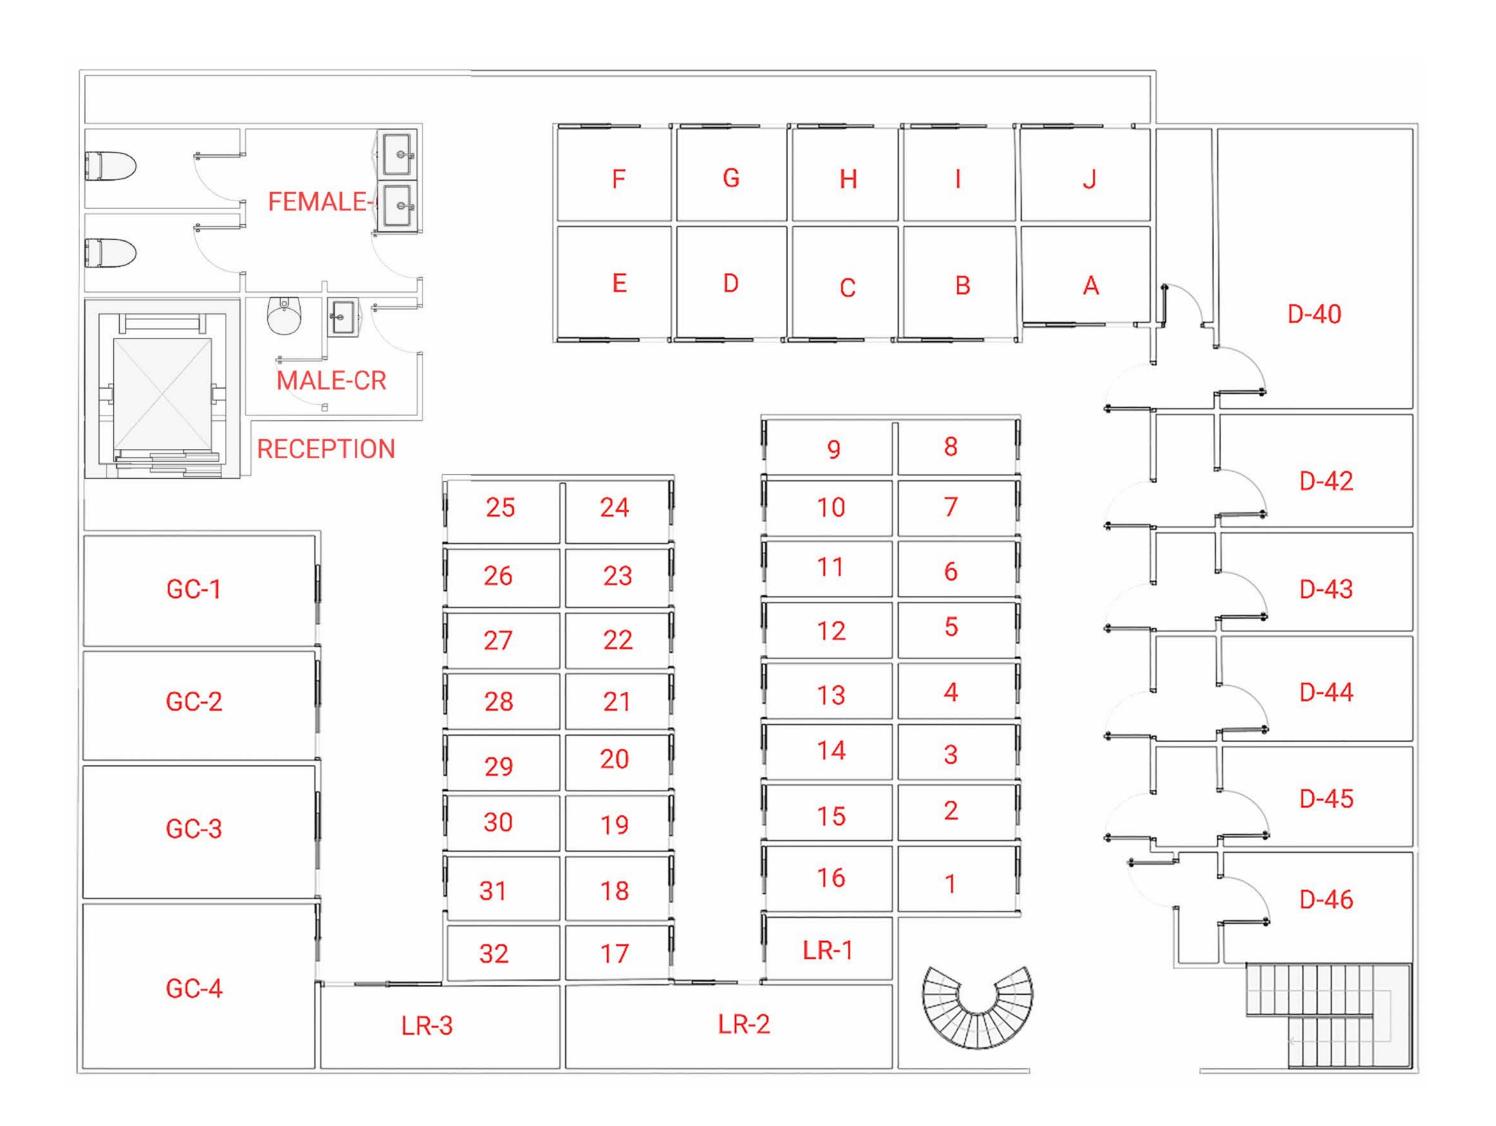

## Floor Map / B4

**RECEPTION** 

**GROUP CLASSROOM** 

1:1 CLASSROOM

HALLWAY

1:1 CLASS

GROUP CLASS