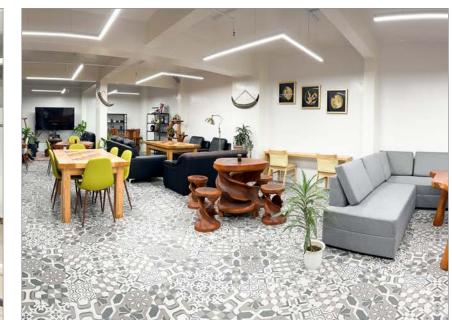

### WALES Building Map



The WALES is located in The Zonevill Condominiums. The building has a total of 12 floors.

6th floor: Two story units / shared dormitories (male, female)

2nd-5th floors:

2-room type / condominium type dormitory (family, semi-single)

B5-B3: Studio type dormitory (Single Room, Twin Share)

B5-B1: Premium studio type dormitory (Single Room, Twin Share, family)

B3 : School office, business lounge, cafeteria, auditorium, laundry room

B4: 1:1 and group classrooms

B5: Student Lounge / Mini garden

## Floor Map / B3





**BUSINESS CENTER** 



**FUNCTION HALL** 



LAUNDRY



**BUSINESS LOUNGE** 



RECEPTION



MARKETING OFFICE



**CAFETERIA** 



LISTENING ROOM



**ADMIN OFFICE** 

## Floor Map / B4







**RECEPTION** 

**GROUP CLASSROOM** 





1:1 CLASSROOM

HALLWAY





1:1 CLASS

GROUP CLASS

# Floor Map / B5, Mini Garden









#### Dormitory Floor Plans - Studio Type / Premium Studio Type



**Studio Type** 



**Premium Studio Type** 

#### Dormitory Floor Plans - Condo Type / Share Type







**Condo Type** 

**Share Type** 

### STUDIO TYPE - Single Room / Twin Share Room

















#### PREMIUM STUDIO TYPE - Single Room / Twin Share Room / Family (Max 3)

















# CONDO TYPE - Semi Single / Family (Max 4)























## Share Type - Single room / Twin Share / Triple Share