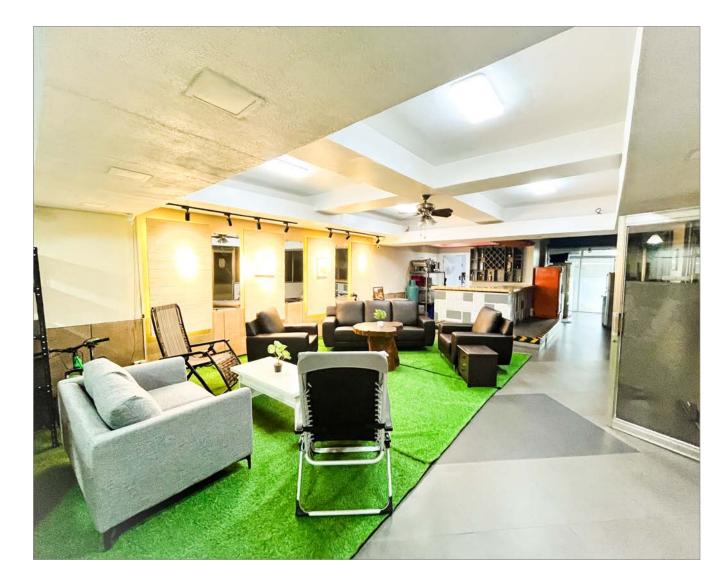

ums. The building has a total of 12 floors.

6th floor: Two story units / shared dormitories (male, female)

2nd-5th floors:

2-room type / condominium type dormitory (family, semi-single)

B5-B3: Studio type dormitory (Single Room, Twin Share)

B5-B1: Premium studio type dormitory (Single Room, Twin Share, family)

B3 : School office, business lounge, cafeteria, auditorium, laundry room

B4: 1:1 and group classrooms

B5: Student Lounge / Mini garden

## Floor Map / B3





**BUSINESS CENTER** 



**FUNCTION HALL** 



LAUNDRY



**BUSINESS LOUNGE** 



RECEPTION



MARKETING OFFICE



**CAFETERIA** 



LISTENING ROOM



**ADMIN OFFICE** 

## Floor Map / B4







**RECEPTION** 

**GROUP CLASSROOM** 





1:1 CLASSROOM

HALLWAY





1:1 CLASS

GROUP CLASS

# Floor Map / B5, Mini Garden









#### Dormitory Floor Plans - Studio Type / Premium Studio Type



**Studio Type** 



**Premium Studio Type** 

#### Dormitory Floor Plans - Condo Type / Share Type







**Condo Type** 

**Share Type** 

### STUDIO TYPE - Single Room / Twin Share Room

















#### PREMIUM STUDIO TYPE - Single Room / Twin Share Room / Family (Max 3)

















# CONDO TYPE - Semi Single / Family (Max 4)























## Share Type - Single room / Twin Share / Triple Share