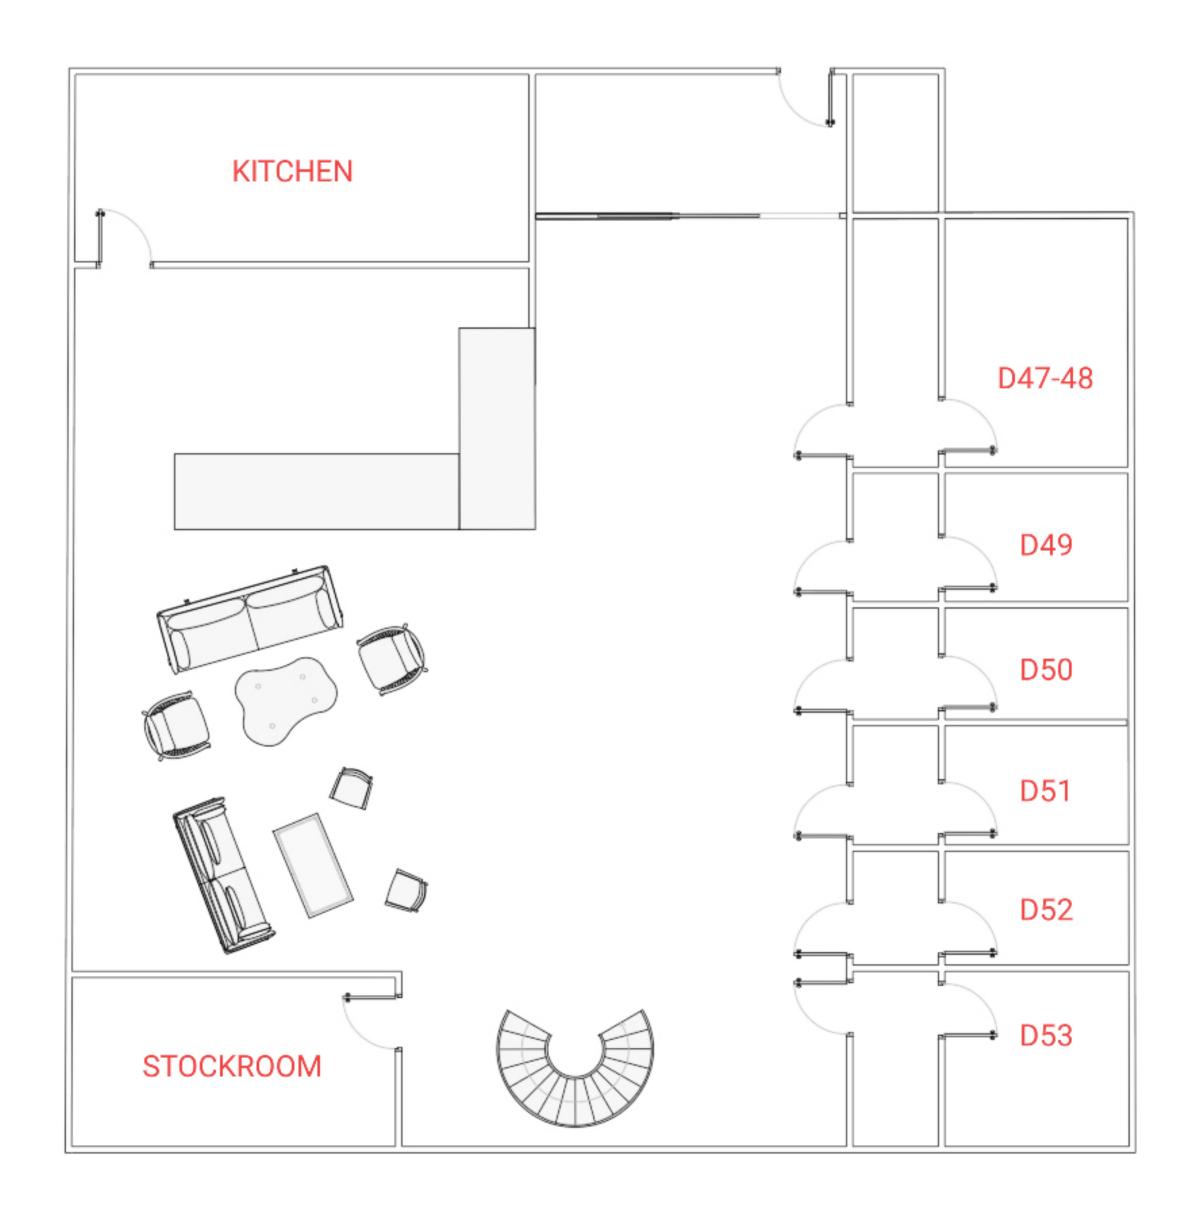

niums. The building has a total of 12 floors.

6th floor: Two story units / shared dormitories (male, female)

2nd-5th floors:

2-room type / condominium type dormitory (family, semi-single)

B5-B3: Studio type dormitory (Single Room, Twin Share)

B5-B1: Premium studio type dormitory (Single Room, Twin Share, family)

B3 : School office, business lounge, cafeteria, auditorium, laundry room

B4: 1:1 and group classrooms

B5: Student Lounge / Mini garden

## Floor Map / B3





**BUSINESS CENTER** 



**FUNCTION HALL** 



LAUNDRY



**BUSINESS LOUNGE** 



RECEPTION



MARKETING OFFICE



**CAFETERIA** 



LISTENING ROOM



**ADMIN OFFICE** 

## Floor Map / B4







**RECEPTION** 

**GROUP CLASSROOM** 





1:1 CLASSROOM

HALLWAY





1:1 CLASS

GROUP CLASS

# Floor Map / B5, Mini Garden









#### Dormitory Floor Plans - Studio Type / Premium Studio Type



**Studio Type** 



**Premium Studio Type** 

#### Dormitory Floor Plans - Condo Type / Share Type







**Condo Type** 

**Share Type** 

### STUDIO TYPE - Single Room / Twin Share Room

















#### PREMIUM STUDIO TYPE - Single Room / Twin Share Room / Family (Max 3)

















# CONDO TYPE - Semi Single / Family (Max 4)























## Share Type - Single room / Twin Share / Triple Share