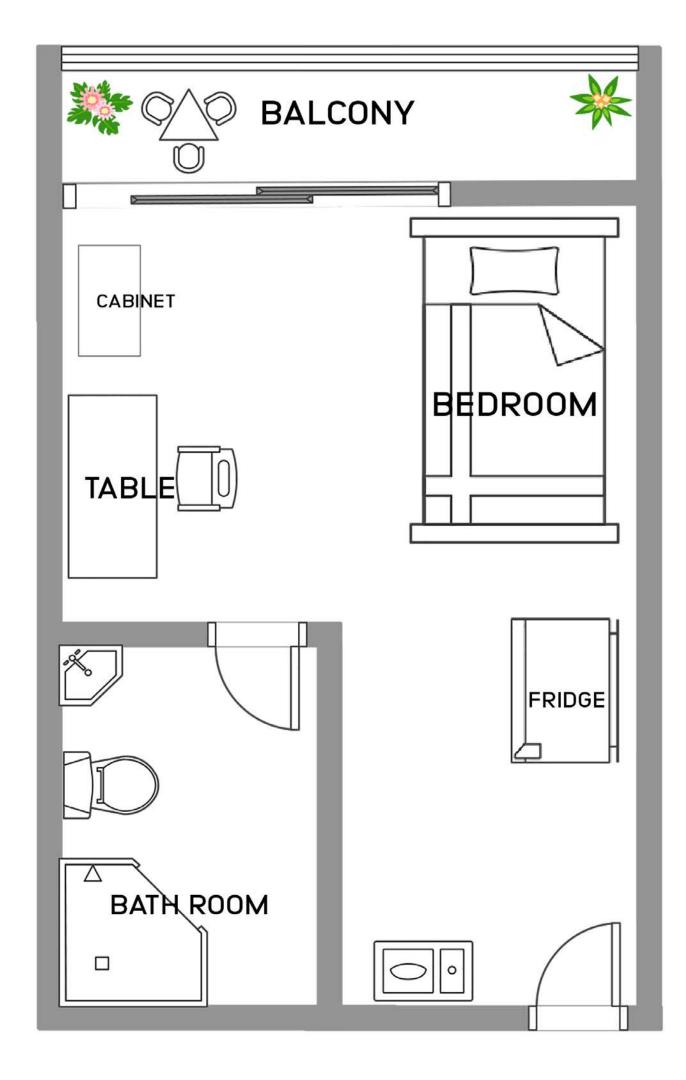

s / shared dormitories (male, female)

2nd-5th floors:

2-room type / condominium type dormitory (family, semi-single)

B5-B3: Studio type dormitory (Single Room, Twin Share)

B5-B1: Premium studio type dormitory (Single Room, Twin Share, family)

B3 : School office, business lounge, cafeteria, auditorium, laundry room

B4: 1:1 and group classrooms

B5: Student Lounge / Mini garden

## Floor Map / B3





**BUSINESS CENTER** 



**FUNCTION HALL** 



LAUNDRY



**BUSINESS LOUNGE** 



RECEPTION



MARKETING OFFICE



**CAFETERIA** 



LISTENING ROOM



**ADMIN OFFICE** 

## Floor Map / B4







**RECEPTION** 

**GROUP CLASSROOM** 





1:1 CLASSROOM

HALLWAY





1:1 CLASS

GROUP CLASS

# Floor Map / B5, Mini Garden









#### Dormitory Floor Plans - Studio Type / Premium Studio Type



**Studio Type** 



**Premium Studio Type** 

#### Dormitory Floor Plans - Condo Type / Share Type







**Condo Type** 

**Share Type** 

### STUDIO TYPE - Single Room / Twin Share Room

















#### PREMIUM STUDIO TYPE - Single Room / Twin Share Room / Family (Max 3)

















# CONDO TYPE - Semi Single / Family (Max 4)























## Share Type - Single room / Twin Share / Triple Share