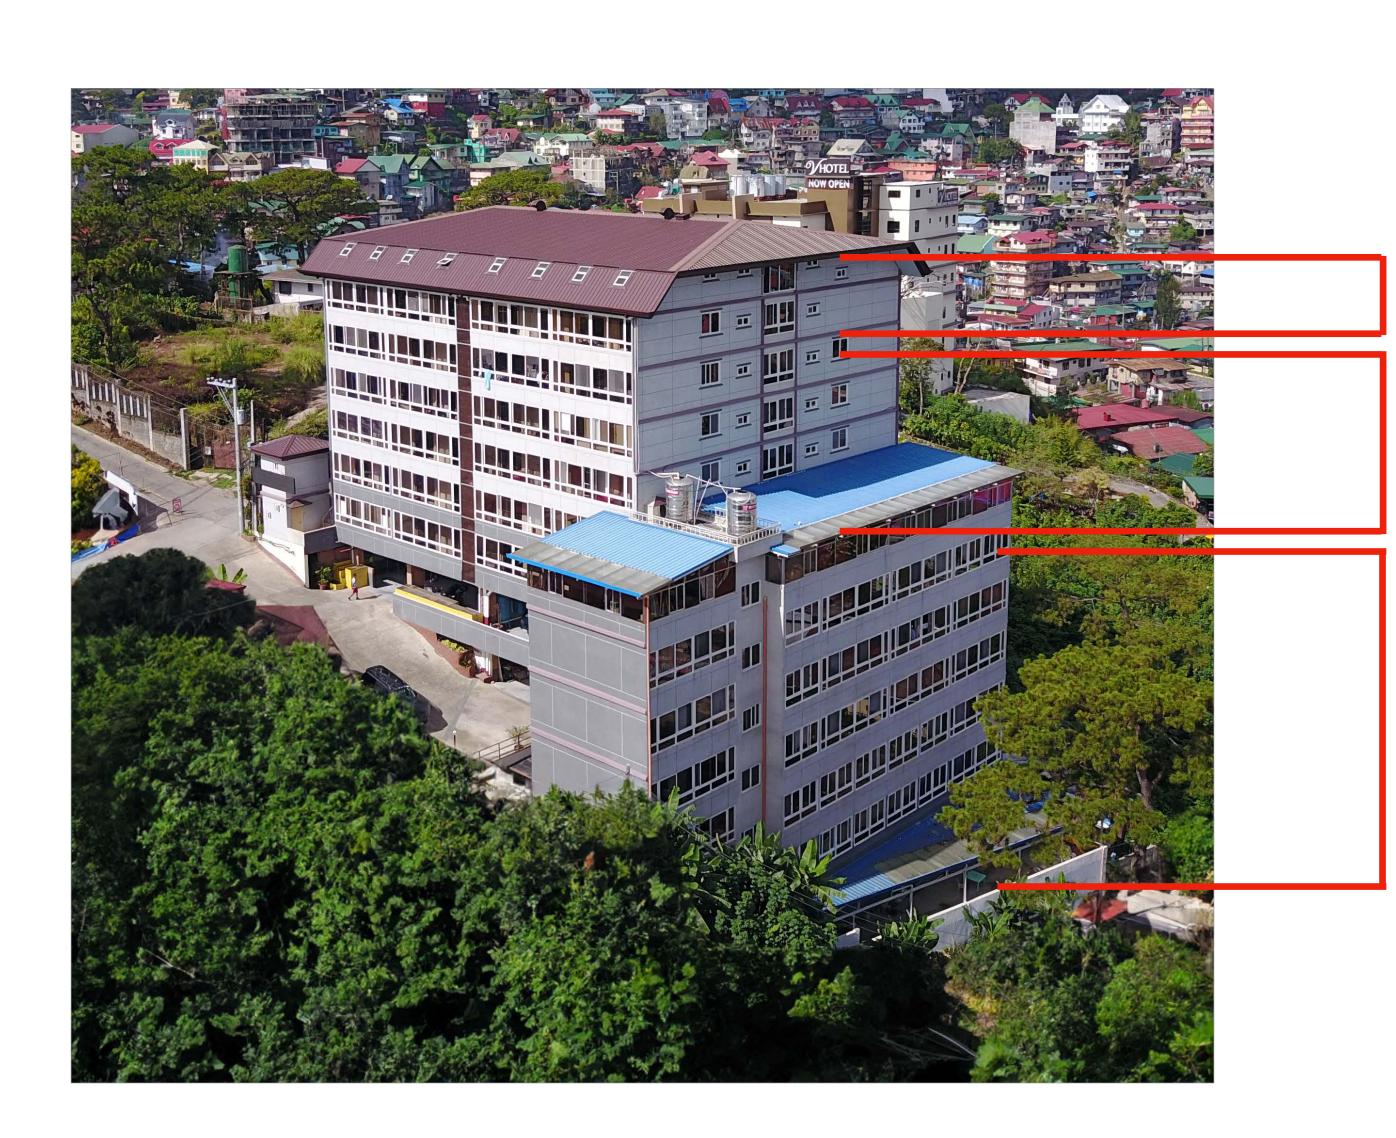

### WALES Building Map

The WALES is located in The Zonevill Condominiums. The building has a total of 12 floors.

6th floor: Two story units / shared dormitories (male, female)

2nd-5th floors:

2-room type / condominium type dormitory (family, semi-single)