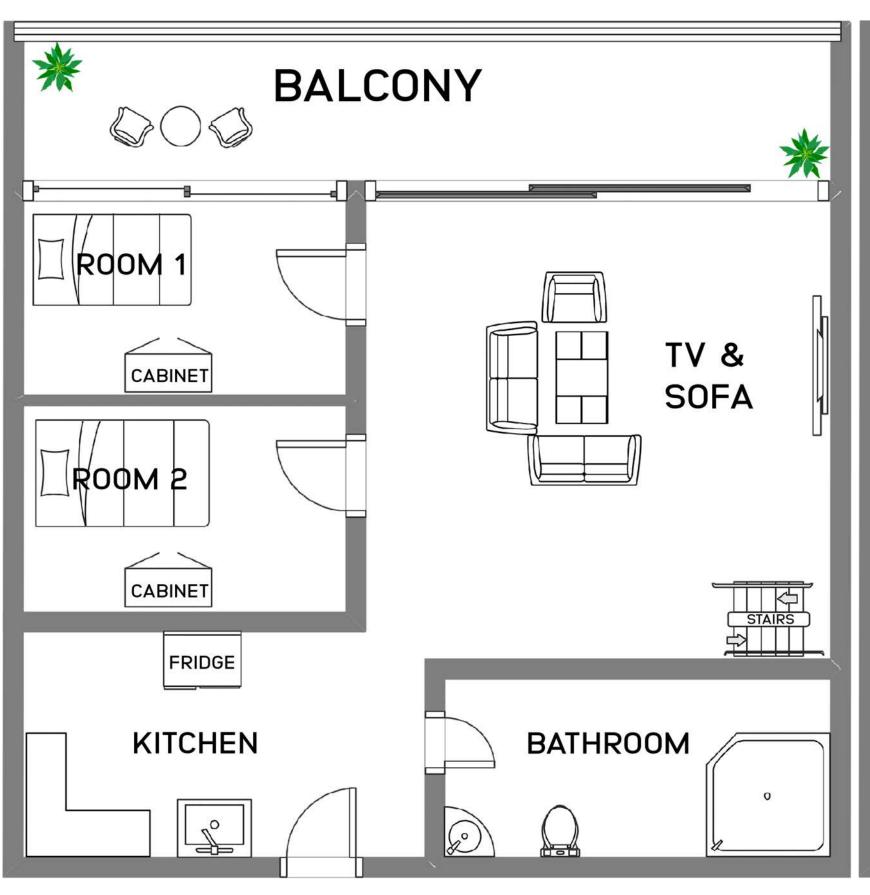

, semi-single)

B5-B3: Studio type dormitory (Single Room, Twin Share)

B5-B1: Premium studio type dormitory (Single Room, Twin Share, family)

B3 : School office, business lounge, cafeteria, auditorium, laundry room

B4: 1:1 and group classrooms

B5: Student Lounge / Mini garden

## Floor Map / B3





**BUSINESS CENTER** 



**FUNCTION HALL** 



LAUNDRY



**BUSINESS LOUNGE** 



RECEPTION



MARKETING OFFICE



**CAFETERIA** 



LISTENING ROOM



**ADMIN OFFICE** 

## Floor Map / B4







**RECEPTION** 

**GROUP CLASSROOM** 





1:1 CLASSROOM

HALLWAY





1:1 CLASS

GROUP CLASS

# Floor Map / B5, Mini Garden









#### Dormitory Floor Plans - Studio Type / Premium Studio Type



**Studio Type** 



**Premium Studio Type** 

#### Dormitory Floor Plans - Condo Type / Share Type







**Condo Type** 

**Share Type** 

### STUDIO TYPE - Single Room / Twin Share Room

















#### PREMIUM STUDIO TYPE - Single Room / Twin Share Room / Family (Max 3)

















# CONDO TYPE - Semi Single / Family (Max 4)























## Share Type - Single room / Twin Share / Triple Share