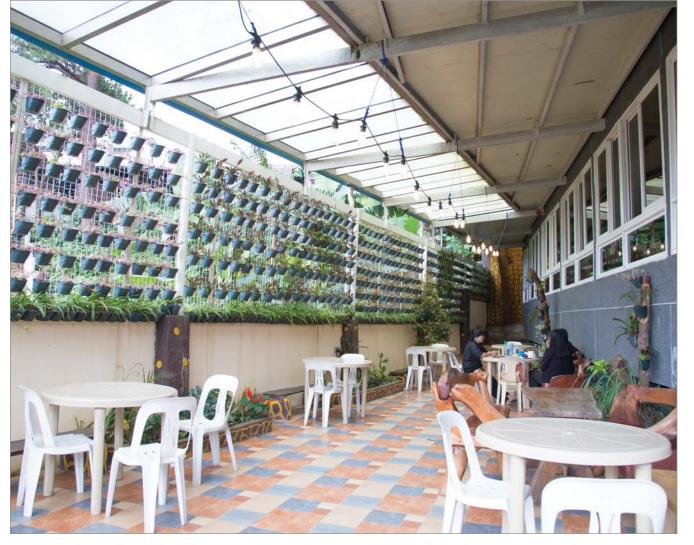

s. The building has a total of 12 floors.

6th floor: Two story units / shared dormitories (male, female)

2nd-5th floors:

2-room type / condominium type dormitory (family, semi-single)

B5-B3: Studio type dormitory (Single Room, Twin Share)

B5-B1: Premium studio type dormitory (Single Room, Twin Share, family)

B3 : School office, business lounge, cafeteria, auditorium, laundry room

B4: 1:1 and group classrooms

B5: Student Lounge / Mini garden

## Floor Map / B3





**BUSINESS CENTER** 



**FUNCTION HALL** 



LAUNDRY



**BUSINESS LOUNGE** 



RECEPTION



MARKETING OFFICE



**CAFETERIA** 



LISTENING ROOM



**ADMIN OFFICE** 

## Floor Map / B4







**RECEPTION** 

**GROUP CLASSROOM** 





1:1 CLASSROOM

HALLWAY





1:1 CLASS

GROUP CLASS

# Floor Map / B5, Mini Garden









#### Dormitory Floor Plans - Studio Type / Premium Studio Type



**Studio Type** 



**Premium Studio Type** 

#### Dormitory Floor Plans - Condo Type / Share Type







**Condo Type** 

**Share Type** 

### STUDIO TYPE - Single Room / Twin Share Room

















#### PREMIUM STUDIO TYPE - Single Room / Twin Share Room / Family (Max 3)

















# CONDO TYPE - Semi Single / Family (Max 4)























## Share Type - Single room / Twin Share / Triple Share