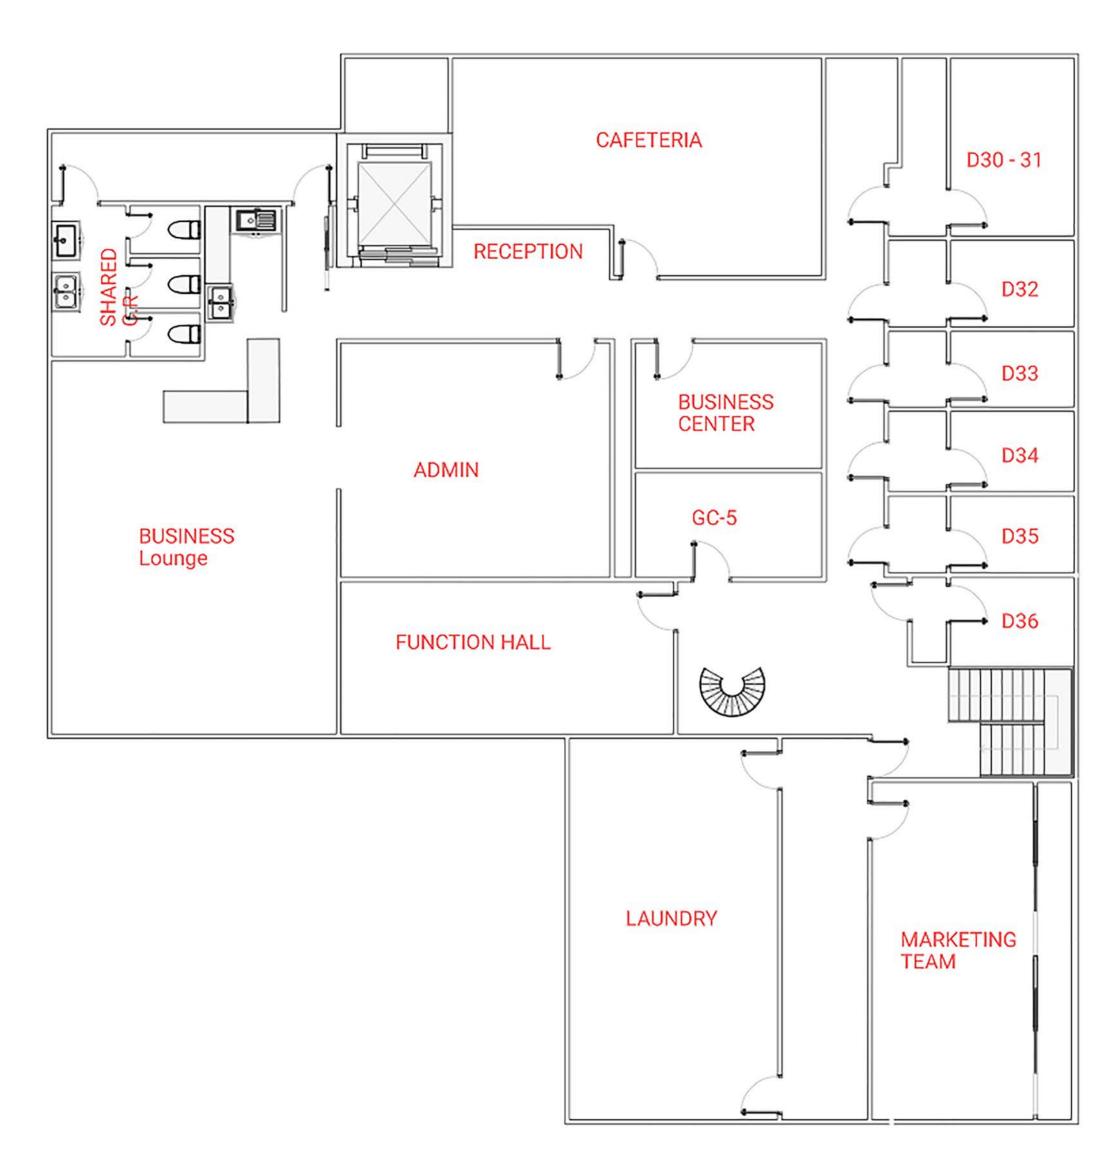

## Floor Map / B3

**BUSINESS CENTER** 

**FUNCTION HALL** 

LAUNDRY

**BUSINESS LOUNGE** 

RECEPTION

MARKETING OFFICE

**CAFETERIA** 

LISTENING ROOM

**ADMIN OFFICE** 